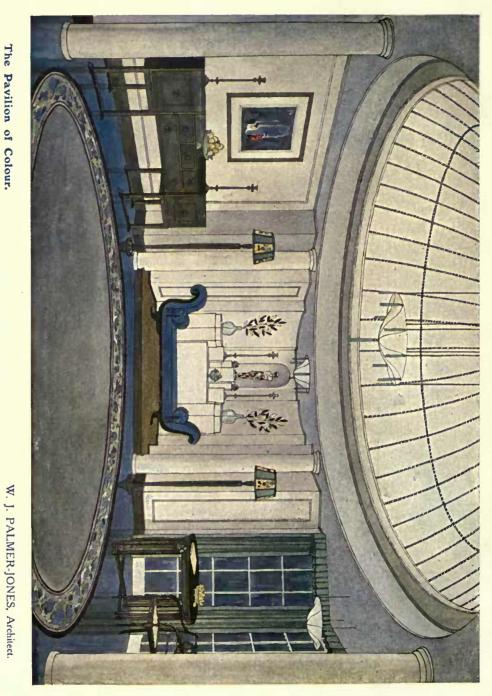

### COLOUR PLATES.

| PALMER-JONES,                                      | W. J., | II, E | Buckingham | Street, | Adelphi, | W.C. |              |
|----------------------------------------------------|--------|-------|------------|---------|----------|------|--------------|
| A Bloomsbury Living Room<br>The Pavilion of Colour |        |       |            |         |          |      | Frontispiess |
| The Pavilion of Colour                             |        |       |            |         |          |      | Insst        |